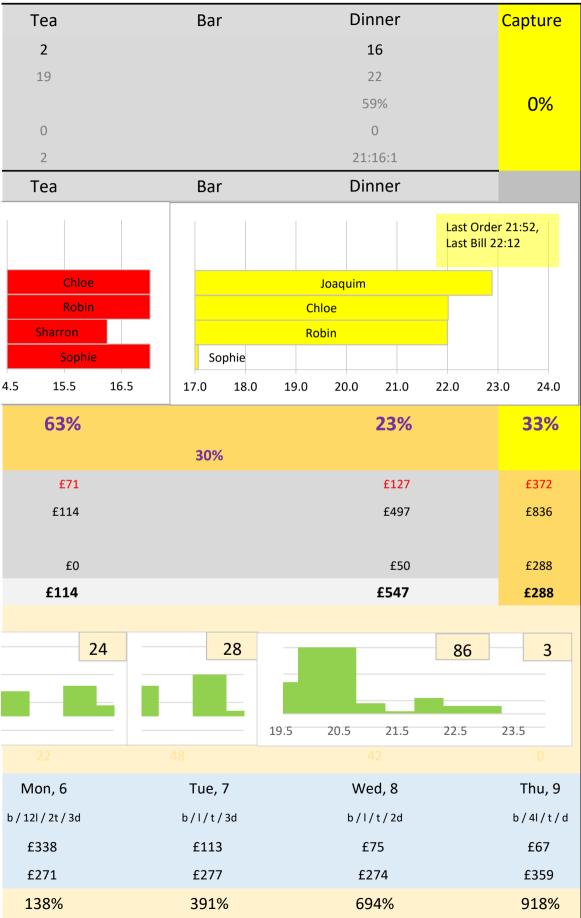

## Kitchen Daily (Sund

| 4.0 1 |
|-------|
|       |
|       |
|       |
|       |
|       |
|       |
|       |
|       |
| 0     |
|       |
|       |
| _     |
|       |
|       |
|       |
|       |
|       |
|       |
|       |

## ay, 29-Dec-19)