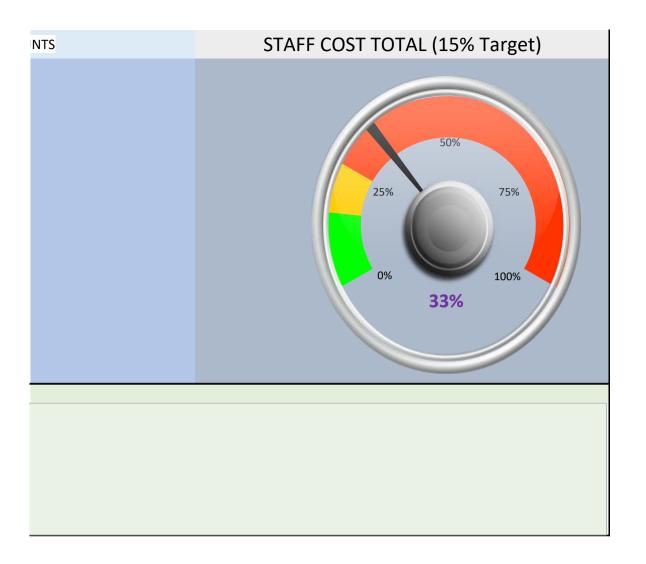

|                  |                                        |         |                            |

| 0   | 186 | 814.26 |  |
|-----|-----|--------|--|
| 0.5 |     |        |  |
| 1   |     |        |  |
| 1.5 |     |        |  |

l

## ay, 29-Dec-19)